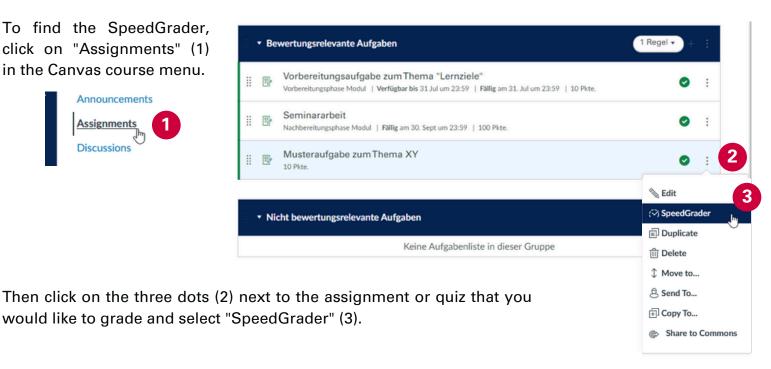

## How do you navigate to the SpeedGrader?

To find the SpeedGrader, click on "Assignments" (1) in the Canvas course menu.