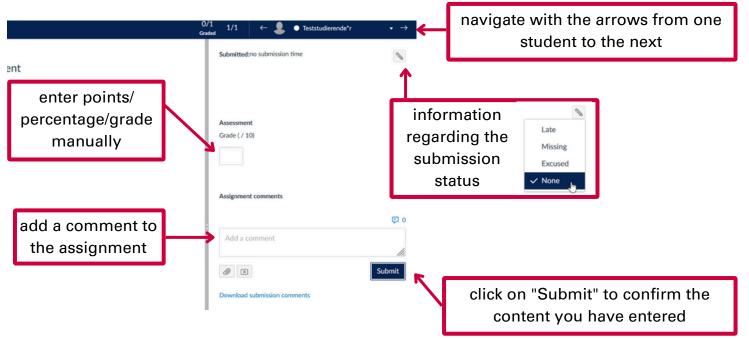

## Canvas | Grade with the **SpeedGrader**



The SpeedGrader allows you to easily grade assignments or quizzes.

## How do you navigate to the SpeedGrader?

To find the SpeedGrader, click on "Assignments" (1) in the Canvas course menu.





## How to use the SpeedGrader?



## **Note: Rubrics in Canvas**

"Rubrics" can be used as a transparent way of presenting the assessment criteria and to enable a quicker calculation of the number of points achieved. You can add rubrics to individual assignments and then use them for grading in the SpeedGrader.

Details can be found here: <a href="https://community.canvaslms.com">https://community.canvaslms.com</a>