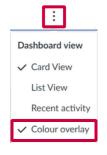

#### **Dashboard-View**

There are three options available:

- Card View (default): course cards for quick access
- List View: Agenda-View with all current To Dos
- Recent Activities: all recent course activities

#### **Course Colours**

- Colour coding contributes to a better overview
- The selected colour is also displayed in the calendar. It only applies to the personal dashboard.
- Change course card colour: by selecting the three dots you can select the desired colour for the course card.
- Colour overlay: you can apply a colour overlay to course cards displaying an image. Important: In the dashboard settings, 'Colour overlay' must be activated for this.