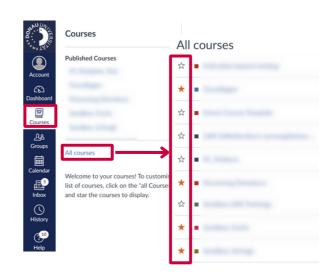

#### **Course Favourites**

Course favourites are displayed directly on the dashboard, allowing a quick access to frequently used courses.

- Open 'All courses' via the 'Courses' button.
- Click on the star-symbol in front of a course name to define it as a favourite.
- As soon as a favourite is set, only the defined favourite courses will be shown on the dashboard. To access all other courses, please go to the course overview via the 'Courses' button!