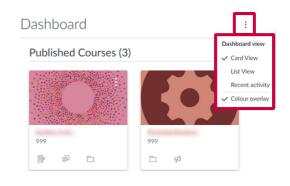

#### **Dashboard-View**

There are three options available:

- Card View (default): course cards for quick access
- List View: Agenda-View with all current To Dos
- Recent Activities: all recent course activities