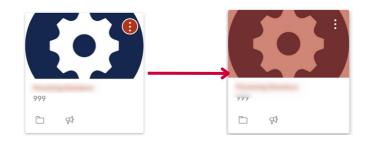

#### **Course Colours**

- Colour coding contributes to a better overview
- The selected colour is also displayed in the calendar. It only applies to the personal dashboard.
- Change course card colour: by selecting the three dots you can select the desired colour for the course card.
- Colour overlay: you can apply a colour overlay to course cards displaying an image. Important: In the dashboard settings, 'Colour overlay' must be activated for this.