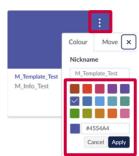

#### **Course Colours**

- Colour coding contributes to a better overview
- The selected colour is also displayed in the calendar. It only applies to the personal dashboard.
- Change course card colour: by selecting the three dots you can select the desired colour for the course card.
- Colour overlay: you can apply a colour overlay to course cards displaying an image. Important: In the dashboard settings, 'Colour overlay' must be activated for this.