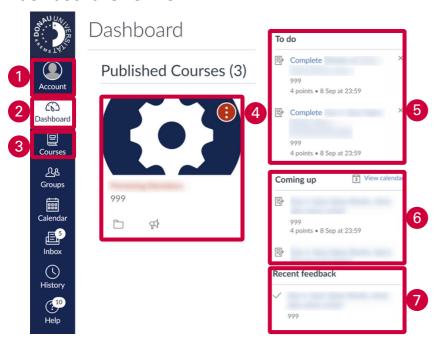

#### **Dashboard Overview**

## 1. Account

Settings for notifications, profile, files, settings, shared content, QR for Mobile Login and Global announcements.

## 2. Dashboard-Icon

Here you find the direct link to your personal dashboard.

#### 3. Course Overview

In this section you can access all your courses or define favourites.

#### 4. Course-"Cards"

Here you find all your current courses or your defined favourites.

#### 5. To Dos

An overview of your current tasks from all your courses.

### 6. Coming Up

All upcoming tasks and events.

#### 7. Recent Feedback

Overview of all your recently received feedback.