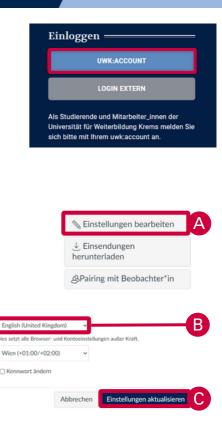

## Change the profile language:

- A. Go to "Einstellungen" (settings) and chose "Einstellungen bearbeiten" (change settings) on the right hand side
- B. Here you can chose English and
- C. Save your Settings via "Einstellungen aktualisieren"