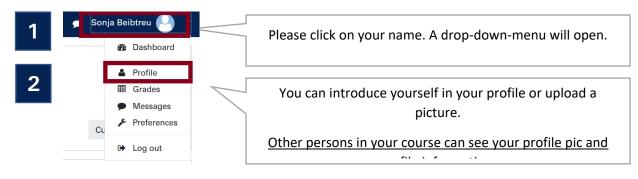

# First steps in Moodle for students

Moodle is a learning platform that enables communication and collaborations of students, employees and lecturers in a virtual space.

# Login to Moodle

Your personal access datas will be given by your course director.

Login: https://moodle.donau-uni.ac.at/moodle/login/index.php?lang=en



If this is your first login to Moodle, you must change your password to proceed.







**Forgotten Passwords:** The fastest way to recover a lost password is to use the button <u>Forgotten your username or password?</u> on the <u>login page of Moodle</u>.

## Your personal dashboard



### How can I change my profile?





### Your Moodle-course

The Moodle-course is your virtual classroom, where you can benefit from the temporal and spatial flexibility of online-learning. You can find here:



- ✓ Content, exercises and assignments
- √ Feedback
- ✓ Communication-tools (Forum, Private Messages)

### What does a Moodle-course look like?



### Important functions of the navigation bar:







### How to communicate in Moodle?

In Moodle there are several ways to communicate. The most frequently use are the forums.



- News forum (Students can not write contributions and reply.)
- General forum (Students can write contributions and reply.)

# How can I submit assignments in Moodle?

Step 1: Click on the assignment in your



Step 2: Click on the button Add



**Step 3:** Add a submission. Then click on th