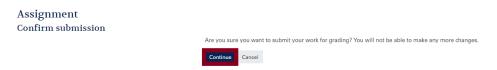

Step 5: Confirm the submission, if you are sure, that you don't want to make any changes.

**Step 6:** If the submission was successful, you will get the following confirmation.