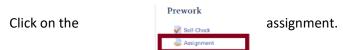

# How can I submit assignments in Moodle?

Step 1: Click on the assignment in your

Step 2: Click on the button Add

**Step 3:** Add a submission. Then click on the button *Save changes*.

**Step 4**: Click on the button *Submit assignment*. Note that you won't be able to make changes once the assignment is submitted. If you want to make a change, please press the button *Edit submission*.