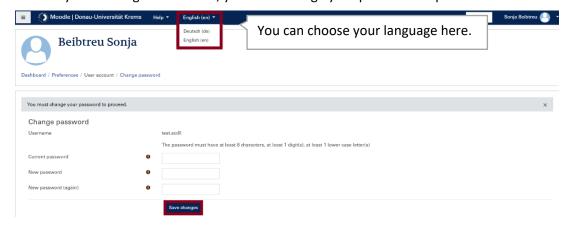

# Login to Moodle

Your personal access datas will be given by your course director.

Login: https://moodle.donau-uni.ac.at/moodle/login/index.php?lang=en

If this is your first login to Moodle, you must change your password to proceed.