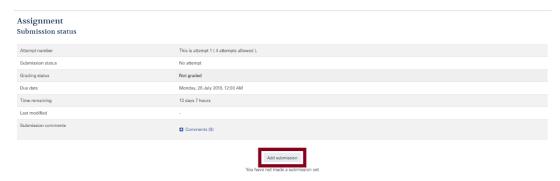

# How can I submit assignments in Moodle?

Step 1: Click on the assignment in your

Step 2: Click on the button Add

**Step 3:** Add a submission. Then click on the button *Save changes*.

**Step 4**: Click on the button *Submit assignment*. Note that you won't be able to make changes once the assignment is submitted. If you want to make a change, please press the button *Edit submission*.

# Assignment Submission status Attempt number This is attempt 1 ( 4 attempts allowed ). Submission status Draft (not submitted) Grading status Not graded Due date Monday, 29 July 2019, 12:00 AM. Time remaining 13 days 7 hours Last modified Monday, 15 July 2019, 4:39 PM. File submissions File submission Submission comments Comments (0) Edit submission Vou can still make changes to your submission Submit assignment Submits assignment Submit assignment