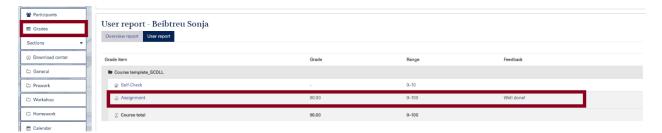

### Where can I find the feedback for my submission?

If the assignment has been graded you will find the feedback for your submission.

You can also find your grade and feedback, if you click on the button *Grades* at the left navigation bar.