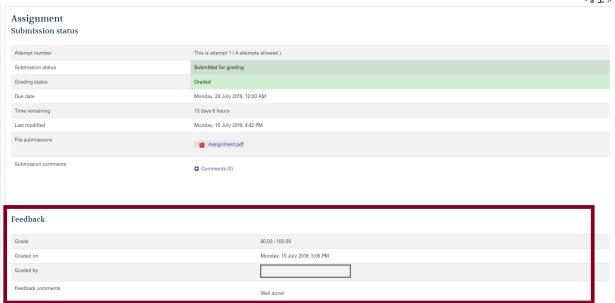

### Where can I find the feedback for my submission?

If the assignment has been graded you will find the feedback for your submission.

You can also find your grade and feedback, if you click on the button *Grades* at the left navigation bar.