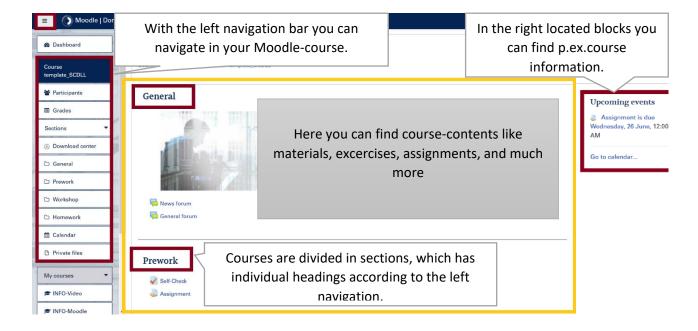

### What does a Moodle-course look like?

### Important functions of the navigation bar: