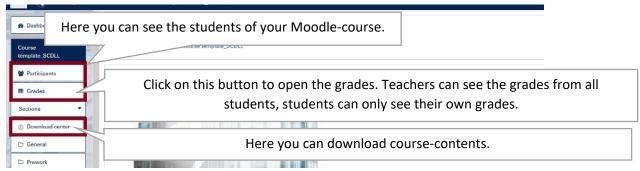

### Important functions of the navigation bar:

### Your Moodle-course

The Moodle-course is your virtual classroom, where you can benefit from the temporal and spatial flexibility of online-learning. You can find here:

- ✓ Content, exercises and assignments
- √ Feedback
- ✓ Communication-tools (Forum, Private Messages)

### How to communicate in Moodle?

In Moodle there are several ways to communicate. The most frequently use are the forums.

- News forum (Students can not write contributions and reply.)
- General forum (Students can write contributions and reply.)

### Where can I find the feedback for my submission?

If the assignment has been graded you will find the feedback for your submission.

You can also find your grade and feedback, if you click on the button *Grades* at the left navigation bar.