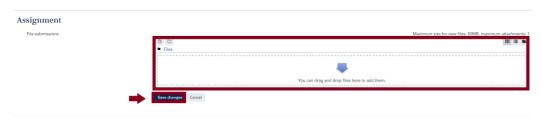

# How can I submit assignments in Moodle?

Step 1: Click on the assignment in your

Step 2: Click on the button Add

**Step 3:** Add a submission. Then click on the button *Save changes*.

**Step 4**: Click on the button *Submit assignment*. Note that you won't be able to make changes once the assignment is submitted. If you want to make a change, please press the button *Edit submission*.