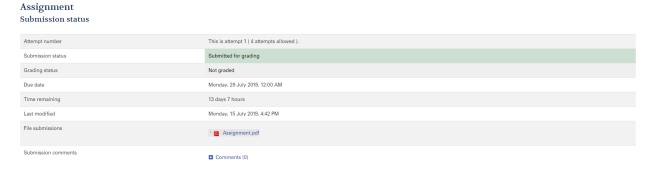

Step 5: Confirm the submission, if you are sure, that you don't want to make any changes.

**Step 6:** If the submission was successful, you will get the following confirmation.