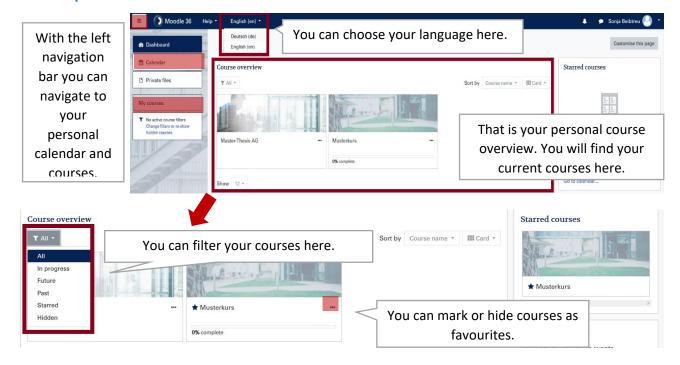

## Your personal dashboard

### Your Moodle-course

The Moodle-course is your virtual classroom, where you can benefit from the temporal and spatial flexibility of online-learning. You can find here:

- ✓ Content, exercises and assignments
- √ Feedback
- ✓ Communication-tools (Forum, Private Messages)

### What does a Moodle-course look like?