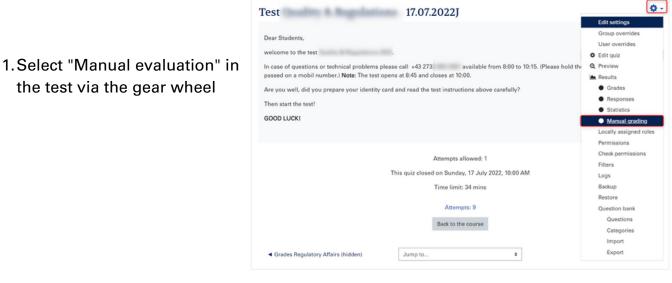

# **Manual evaluation**

If you need to do a manual assessment, it will be indicated in the results.

2. Antworten der Studierenden bewerten