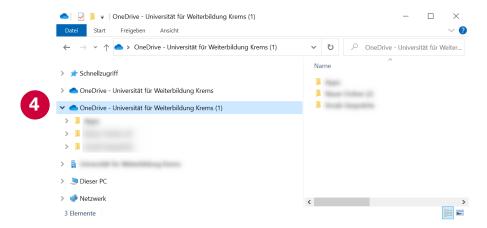

Now copy all the files you need from the original OneDrive folder to your new OneDrive folder.