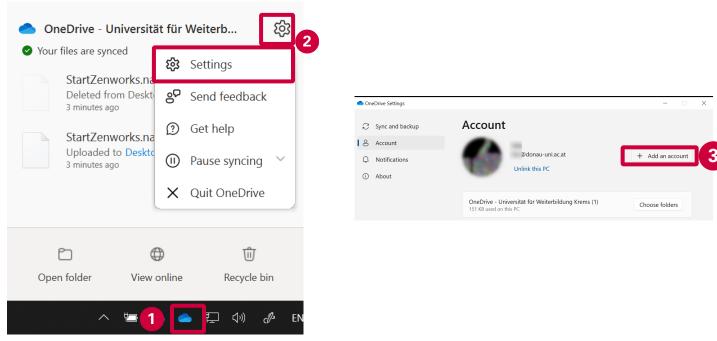

## Linking the accounts

View all your OneDrive accounts to be able to back up data correctly:

- 1. In the bottom right corner of your PC's taskbar you will find the OneDrive icon that you can click on.
- 2. Open the settings for the OneDrive account.
- 3. Add an account and follow the described steps in the new window.